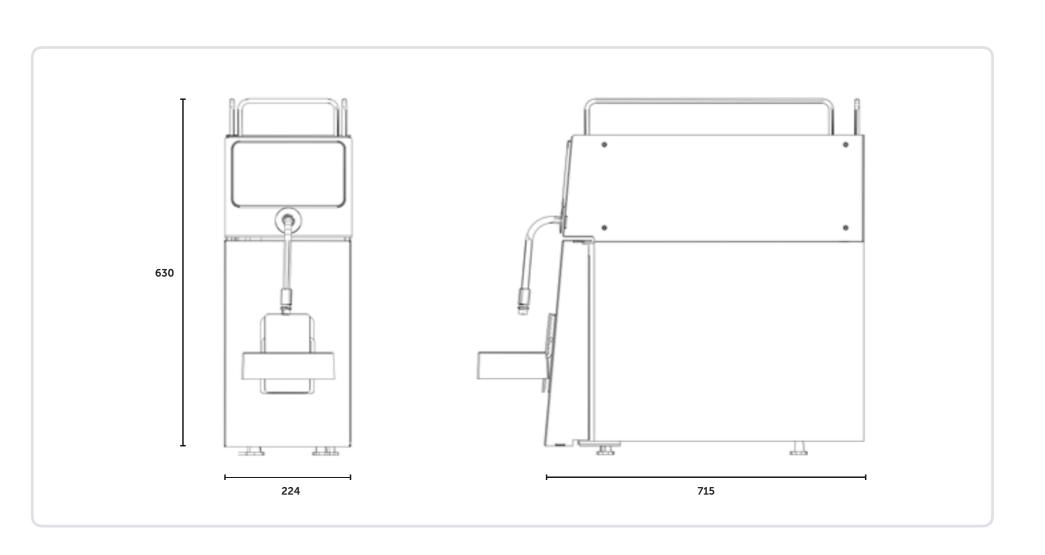

## LAF Classic

| Technical data | Dimensions         | 224mm x 630mm x 715mm                                                                           |
|----------------|--------------------|-------------------------------------------------------------------------------------------------|
|                | Weight             | 27.1kg                                                                                          |
|                | Power              | 1st: 220 V-240V, 50/60Hz,<br>Max: 2300W 10A<br>Avg: 2000W 8.5A<br>2nd: 220V-240V, 50/60Hz, 0,6A |
|                | Water Supply       | > 0.25 Mpa < 0.8MPa                                                                             |
|                | Water drainage     | yes                                                                                             |
|                | Package dimensions | 780mm x 350mm x 656mm                                                                           |