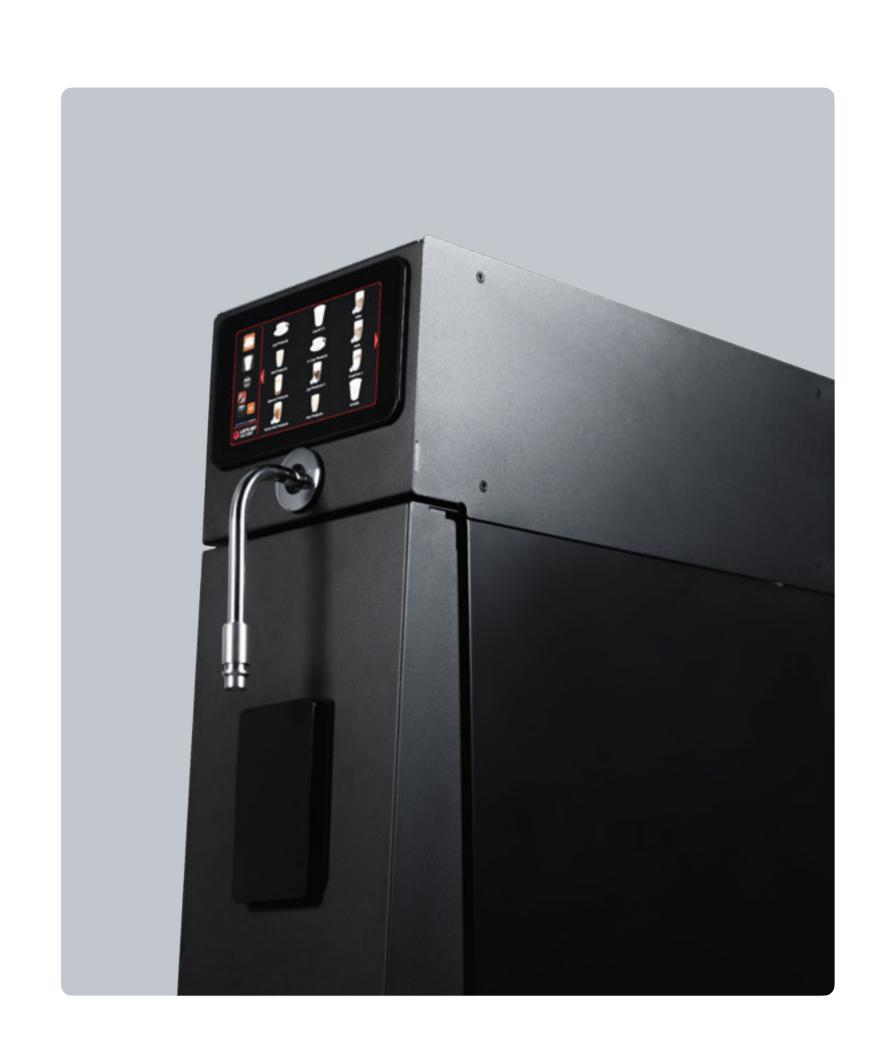

## LAF Classic

The essential milk-foam solution for shops with minimal under-counter space. This countertop model includes the modem and built-in refrigerator all in one unit.